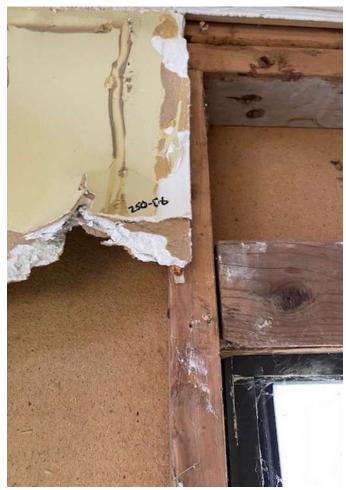

All accessible areas of the building in Lakeview, OH were inspected physically, functional space by functional space, and homogeneous area by homogeneous area to determine the presence of asbestos-containing materials. Suspected asbestos-containing materials were grouped per homogeneous area. Suspect materials that may be present inside wall cavities, electrical wiring or which were otherwise inaccessible were not included in the scope of this inspection. Core samples of friable and non-friable suspect asbestos-containing materials were collected to be analyzed for asbestos content. Those materials considered to be non-suspect (concrete, wood, fiberglass, carpeting, metal, etc.) were not sampled for analysis. Each location for sample collection, chosen at random, were representative of the suspect materials. The bulk samples were placed in zip-lock bags, sealed, and labeled with an identifying code. The samples, along with the chain-of-custody, were then submitted to the laboratory, McCall and Spero Environmental, Inc., to be analyzed for asbestos content. A copy of the chain-of-custody is attached.