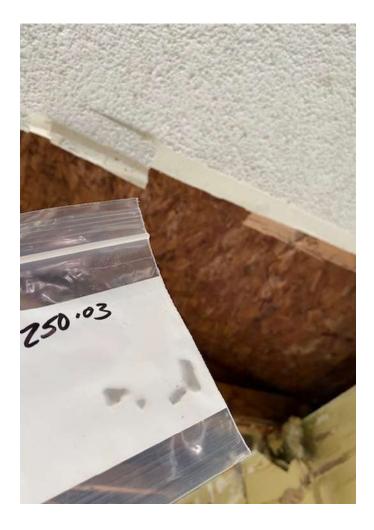

#### **Analytical Results:**

| H&H Sample #<br>Lab Sample # | Homogenous<br>Area | Layers | Description/<br>Sample Location               | PLM Result                             |
|------------------------------|--------------------|--------|-----------------------------------------------|----------------------------------------|
| 250-01<br>PO263HHE.1-01      | 1                  | 2      | 12" tile (2 layer) Rm.3<br>near Wall B        | Tile A: ND<br>Tile B: 5%<br>Chrysotile |
| 250-02<br>PO263HHE.1-02      | 1                  | 2      | 12" tile (2 layer) Rm.3<br>near center of Rm. | Tile A: ND<br>Tile B: 5%<br>Chrysotile |
| 250-03<br>PO263HHE.1-03      | 2                  | 1      | Popcorn ceiling Rm.2                          | ND                                     |
| 250-04<br>PO263HHE.1-04      | 2                  | 1      | Popcorn ceiling Rm.2                          | ND                                     |
| 250-05<br>PO263HHE.1-05      | 2                  | 1      | Popcorn ceiling Rm.2                          | ND                                     |
| 250-06<br>PO263HHE.1-06      | 3                  | 2      | Drywall/Compound Rm.2<br>Wall B               | ND                                     |
| 250-07<br>PO263HHE.1-07      | 3                  | 2      | Drywall/Compound Rm.2<br>Wall B/C             | ND                                     |