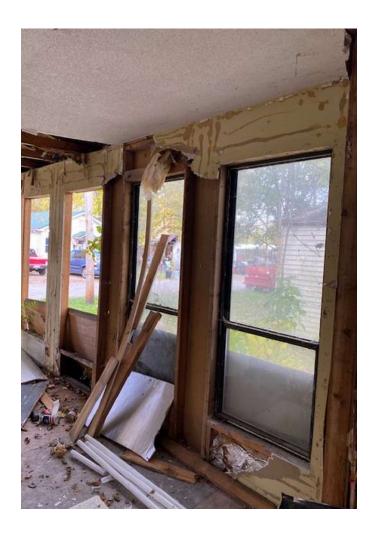

All accessible areas of the building in Lakeview, OH were inspected physically, functional space by functional space, and homogeneous area by homogeneous area to determine the presence of asbestos-containing materials. Suspected asbestos-containing materials were grouped per homogeneous area. Suspect materials that may be present inside wall cavities, electrical wiring or which were otherwise inaccessible were not included in the scope of this inspection. Core samples of friable and non-friable suspect asbestos-containing materials were collected to be analyzed for asbestos content. Those materials considered to be non-suspect (concrete, wood, fiberglass, carpeting, metal, etc.) were not sampled for analysis. Each location for sample collection, chosen at random, were representative of the suspect materials. The bulk samples were placed in zip-lock bags, sealed, and labeled with an identifying code. The samples, along with the chain-of-custody, were then submitted to the laboratory, McCall and Spero Environmental, Inc., to be analyzed for asbestos content. A copy of the chain-of-custody is attached.