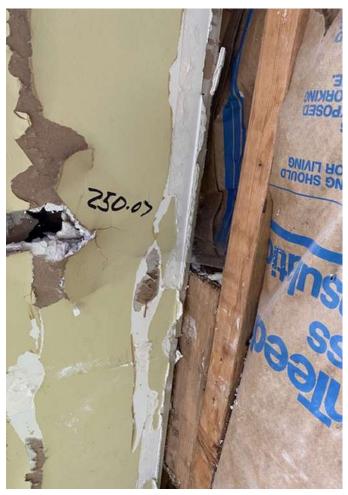

#### **Analytical Results:**

| H&H Sample #<br>Lab Sample # | Homogenous<br>Area | Layers | Description/<br>Sample Location               | PLM Result                             |
|------------------------------|--------------------|--------|-----------------------------------------------|----------------------------------------|
| 250-01<br>PO263HHE.1-01      | 1                  | 2      | 12" tile (2 layer) Rm.3<br>near Wall B        | Tile A: ND<br>Tile B: 5%<br>Chrysotile |
| 250-02<br>PO263HHE.1-02      | 1                  | 2      | 12" tile (2 layer) Rm.3<br>near center of Rm. | Tile A: ND<br>Tile B: 5%<br>Chrysotile |
| 250-03<br>PO263HHE.1-03      | 2                  | 1      | Popcorn ceiling Rm.2                          | ND                                     |
| 250-04<br>PO263HHE.1-04      | 2                  | 1      | Popcorn ceiling Rm.2                          | ND                                     |
| 250-05<br>PO263HHE.1-05      | 2                  | 1      | Popcorn ceiling Rm.2                          | ND                                     |
| 250-06<br>PO263HHE.1-06      | 3                  | 2      | Drywall/Compound Rm.2<br>Wall B               | ND                                     |
| 250-07<br>PO263HHE.1-07      | 3                  | 2      | Drywall/Compound Rm.2<br>Wall B/C             | ND                                     |