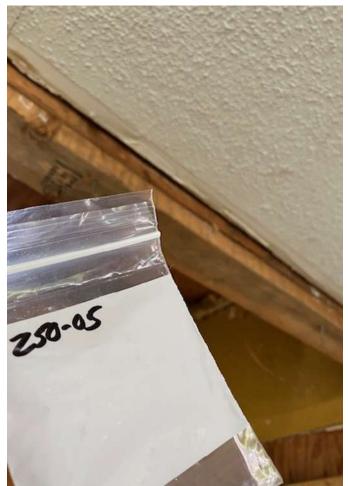

#### **Analytical Results:**

| H&H Sample #<br>Lab Sample # | Homogenous<br>Area | Layers | Description/<br>Sample Location               | PLM Result                             |
|------------------------------|--------------------|--------|-----------------------------------------------|----------------------------------------|
| 250-01<br>PO263HHE.1-01      | 1                  | 2      | 12" tile (2 layer) Rm.3<br>near Wall B        | Tile A: ND<br>Tile B: 5%<br>Chrysotile |
| 250-02<br>PO263HHE.1-02      | 1                  | 2      | 12" tile (2 layer) Rm.3<br>near center of Rm. | Tile A: ND<br>Tile B: 5%<br>Chrysotile |
| 250-03<br>PO263HHE.1-03      | 2                  | 1      | Popcorn ceiling Rm.2                          | ND                                     |
| 250-04<br>PO263HHE.1-04      | 2                  | 1      | Popcorn ceiling Rm.2                          | ND                                     |
| 250-05<br>PO263HHE.1-05      | 2                  | 1      | Popcorn ceiling Rm.2                          | ND                                     |
| 250-06<br>PO263HHE.1-06      | 3                  | 2      | Drywall/Compound Rm.2<br>Wall B               | ND                                     |
| 250-07<br>PO263HHE.1-07      | 3                  | 2      | Drywall/Compound Rm.2<br>Wall B/C             | ND                                     |