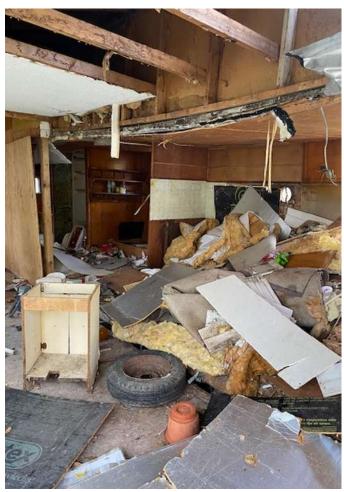

All accessible areas of the building in Lakeview, OH were inspected physically, functional space by functional space, and homogeneous area by homogeneous area to determine the presence of asbestos-containing materials. Suspected asbestos-containing materials were grouped per homogeneous area. Suspect materials that may be present inside wall cavities, electrical wiring or which were otherwise inaccessible were not included in the scope of this inspection. Core samples of friable and non-friable suspect asbestos-containing materials were collected to be analyzed for asbestos content. Those materials considered to be non-suspect (concrete, wood, fiberglass, carpeting, metal, etc.) were not sampled for analysis. Each location for sample collection, chosen at random, were representative of the suspect materials. The bulk samples were placed in zip-lock bags, sealed, and labeled with an identifying code. The samples, along with the chain-of-custody, were then submitted to the laboratory, McCall and Spero Environmental, Inc., to be analyzed for asbestos content. A copy of the chain-of-custody is attached.

#### **Analytical Results:**

| H&H Sample #<br>Lab Sample # | Homogenous<br>Area | Layers | Description/<br>Sample Location               | PLM Result                             |
|------------------------------|--------------------|--------|-----------------------------------------------|----------------------------------------|
| 250-01<br>PO263HHE.1-01      | 1                  | 2      | 12" tile (2 layer) Rm.3<br>near Wall B        | Tile A: ND<br>Tile B: 5%<br>Chrysotile |
| 250-02<br>PO263HHE.1-02      | 1                  | 2      | 12" tile (2 layer) Rm.3<br>near center of Rm. | Tile A: ND<br>Tile B: 5%<br>Chrysotile |
| 250-03<br>PO263HHE.1-03      | 2                  | 1      | Popcorn ceiling Rm.2                          | ND                                     |
| 250-04<br>PO263HHE.1-04      | 2                  | 1      | Popcorn ceiling Rm.2                          | ND                                     |
| 250-05<br>PO263HHE.1-05      | 2                  | 1      | Popcorn ceiling Rm.2                          | ND                                     |
| 250-06<br>PO263HHE.1-06      | 3                  | 2      | Drywall/Compound Rm.2<br>Wall B               | ND                                     |
| 250-07<br>PO263HHE.1-07      | 3                  | 2      | Drywall/Compound Rm.2<br>Wall B/C             | ND                                     |