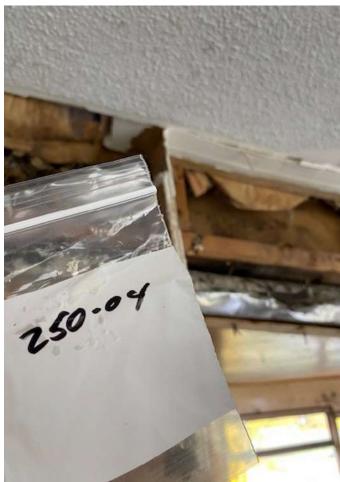

#### **Analytical Results:**

| H&H Sample #<br>Lab Sample # | Homogenous<br>Area | Layers | Description/<br>Sample Location               | PLM Result                             |
|------------------------------|--------------------|--------|-----------------------------------------------|----------------------------------------|
| 250-01<br>PO263HHE.1-01      | 1                  | 2      | 12" tile (2 layer) Rm.3<br>near Wall B        | Tile A: ND<br>Tile B: 5%<br>Chrysotile |
| 250-02<br>PO263HHE.1-02      | 1                  | 2      | 12" tile (2 layer) Rm.3<br>near center of Rm. | Tile A: ND<br>Tile B: 5%<br>Chrysotile |
| 250-03<br>PO263HHE.1-03      | 2                  | 1      | Popcorn ceiling Rm.2                          | ND                                     |
| 250-04<br>PO263HHE.1-04      | 2                  | 1      | Popcorn ceiling Rm.2                          | ND                                     |
| 250-05<br>PO263HHE.1-05      | 2                  | 1      | Popcorn ceiling Rm.2                          | ND                                     |
| 250-06<br>PO263HHE.1-06      | 3                  | 2      | Drywall/Compound Rm.2<br>Wall B               | ND                                     |
| 250-07<br>PO263HHE.1-07      | 3                  | 2      | Drywall/Compound Rm.2<br>Wall B/C             | ND                                     |

| MSE #<br>PO263HHE.1 | SAMPLE #<br>DESCRIPTION      | ASBESTOS<br>TYPE & % | OTHER FIBROUS<br>MATERIAL & % | % NON-FIBROUS<br>MATERIAL | COLOR           |
|---------------------|------------------------------|----------------------|-------------------------------|---------------------------|-----------------|
| 001 (A)             | 250-01 (A)<br>Tile           | ND**                 | Cellulose / 3%                | 97%                       | Beige/<br>Brown |
| 001 (B)             | 250-01 (B)<br>Tile           | CH / 5%              | ND                            | 95%                       | Black           |
| 002 (A)             | 250-02 (A)<br>Tile           | ND**                 | Cellulose / 3%                | 97%                       | Beige/<br>Brown |
| 002 (B)             | 250-02 (B)<br>Tile           | CH / 5%              | ND                            | 95%                       | Black           |
| 003                 | 250-03<br>Popcorn Ceiling    | ND                   | Cellulose / 3%                | 97%                       | White           |
| 004                 | 250-04<br>Popcorn Ceiling    | ND                   | Cellulose / 3%                | 97%                       | White           |
| 005                 | 250-05<br>Popcorn Ceiling    | ND                   | Cellulose / 3%                | 97%                       | White           |
| 006 (A)             | 250-06 (A)<br>Drywall        | ND                   | Cellulose / 15%               | 85%                       | White           |
| 006 (B)             | 250-06 (B)<br>Joint Compound | ND                   | Cellulose / 3%                | 97%                       | White           |
| 007 (A)             | 250-07 (A)<br>Drywall        | ND                   | Cellulose / 15%               | 85%                       | White           |
| 007 (B)             | 250-07 (B)<br>Joint Compound | ND                   | Cellulose / 3%                | 97%                       | White           |