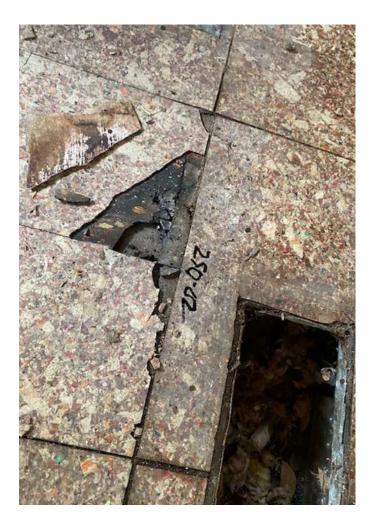

#### **Analytical Results:**

| H&H Sample #<br>Lab Sample # | Homogenous<br>Area | Layers | Description/<br>Sample Location               | PLM Result                             |
|------------------------------|--------------------|--------|-----------------------------------------------|----------------------------------------|
| 250-01<br>PO263HHE.1-01      | 1                  | 2      | 12" tile (2 layer) Rm.3<br>near Wall B        | Tile A: ND<br>Tile B: 5%<br>Chrysotile |
| 250-02<br>PO263HHE.1-02      | 1                  | 2      | 12" tile (2 layer) Rm.3<br>near center of Rm. | Tile A: ND<br>Tile B: 5%<br>Chrysotile |
| 250-03<br>PO263HHE.1-03      | 2                  | 1      | Popcorn ceiling Rm.2                          | ND                                     |
| 250-04<br>PO263HHE.1-04      | 2                  | 1      | Popcorn ceiling Rm.2                          | ND                                     |
| 250-05<br>PO263HHE.1-05      | 2                  | 1      | Popcorn ceiling Rm.2                          | ND                                     |
| 250-06<br>PO263HHE.1-06      | 3                  | 2      | Drywall/Compound Rm.2<br>Wall B               | ND                                     |
| 250-07<br>PO263HHE.1-07      | 3                  | 2      | Drywall/Compound Rm.2<br>Wall B/C             | ND                                     |

| MSE #<br>PO263HHE.1 | SAMPLE #<br>DESCRIPTION      | ASBESTOS<br>TYPE & % | OTHER FIBROUS<br>MATERIAL & % | % NON-FIBROUS<br>MATERIAL | COLOR           |
|---------------------|------------------------------|----------------------|-------------------------------|---------------------------|-----------------|
| 001 (A)             | 250-01 (A)<br>Tile           | ND**                 | Cellulose / 3%                | 97%                       | Beige/<br>Brown |
| 001 (B)             | 250-01 (B)<br>Tile           | CH / 5%              | ND                            | 95%                       | Black           |
| 002 (A)             | 250-02 (A)<br>Tile           | ND**                 | Cellulose / 3%                | 97%                       | Beige/<br>Brown |
| 002 (B)             | 250-02 (B)<br>Tile           | CH / 5%              | ND                            | 95%                       | Black           |
| 003                 | 250-03<br>Popcorn Ceiling    | ND                   | Cellulose / 3%                | 97%                       | White           |
| 004                 | 250-04<br>Popcorn Ceiling    | ND                   | Cellulose / 3%                | 97%                       | White           |
| 005                 | 250-05<br>Popcorn Ceiling    | ND                   | Cellulose / 3%                | 97%                       | White           |
| 006 (A)             | 250-06 (A)<br>Drywall        | ND                   | Cellulose / 15%               | 85%                       | White           |
| 006 (B)             | 250-06 (B)<br>Joint Compound | ND                   | Cellulose / 3%                | 97%                       | White           |
| 007 (A)             | 250-07 (A)<br>Drywall        | ND                   | Cellulose / 15%               | 85%                       | White           |
| 007 (B)             | 250-07 (B)<br>Joint Compound | ND                   | Cellulose / 3%                | 97%                       | White           |