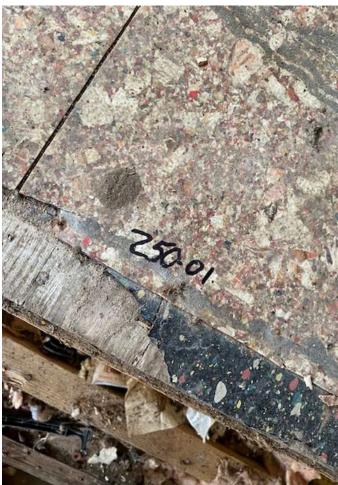

#### **Analytical Results:**

| H&H Sample #<br>Lab Sample # | Homogenous<br>Area | Layers | Description/<br>Sample Location               | PLM Result                             |
|------------------------------|--------------------|--------|-----------------------------------------------|----------------------------------------|
| 250-01<br>PO263HHE.1-01      | 1                  | 2      | 12" tile (2 layer) Rm.3<br>near Wall B        | Tile A: ND<br>Tile B: 5%<br>Chrysotile |
| 250-02<br>PO263HHE.1-02      | 1                  | 2      | 12" tile (2 layer) Rm.3<br>near center of Rm. | Tile A: ND<br>Tile B: 5%<br>Chrysotile |
| 250-03<br>PO263HHE.1-03      | 2                  | 1      | Popcorn ceiling Rm.2                          | ND                                     |
| 250-04<br>PO263HHE.1-04      | 2                  | 1      | Popcorn ceiling Rm.2                          | ND                                     |
| 250-05<br>PO263HHE.1-05      | 2                  | 1      | Popcorn ceiling Rm.2                          | ND                                     |
| 250-06<br>PO263HHE.1-06      | 3                  | 2      | Drywall/Compound Rm.2<br>Wall B               | ND                                     |
| 250-07<br>PO263HHE.1-07      | 3                  | 2      | Drywall/Compound Rm.2<br>Wall B/C             | ND                                     |

| MSE #<br>PO263HHE.1 | SAMPLE #<br>DESCRIPTION      | ASBESTOS<br>TYPE & % | OTHER FIBROUS<br>MATERIAL & % | % NON-FIBROUS<br>MATERIAL | COLOR           |
|---------------------|------------------------------|----------------------|-------------------------------|---------------------------|-----------------|
| 001 (A)             | 250-01 (A)<br>Tile           | ND**                 | Cellulose / 3%                | 97%                       | Beige/<br>Brown |
| 001 (B)             | 250-01 (B)<br>Tile           | CH / 5%              | ND                            | 95%                       | Black           |
| 002 (A)             | 250-02 (A)<br>Tile           | ND**                 | Cellulose / 3%                | 97%                       | Beige/<br>Brown |
| 002 (B)             | 250-02 (B)<br>Tile           | CH / 5%              | ND                            | 95%                       | Black           |
| 003                 | 250-03<br>Popcorn Ceiling    | ND                   | Cellulose / 3%                | 97%                       | White           |
| 004                 | 250-04<br>Popcorn Ceiling    | ND                   | Cellulose / 3%                | 97%                       | White           |
| 005                 | 250-05<br>Popcorn Ceiling    | ND                   | Cellulose / 3%                | 97%                       | White           |
| 006 (A)             | 250-06 (A)<br>Drywall        | ND                   | Cellulose / 15%               | 85%                       | White           |
| 006 (B)             | 250-06 (B)<br>Joint Compound | ND                   | Cellulose / 3%                | 97%                       | White           |
| 007 (A)             | 250-07 (A)<br>Drywall        | ND                   | Cellulose / 15%               | 85%                       | White           |
| 007 (B)             | 250-07 (B)<br>Joint Compound | ND                   | Cellulose / 3%                | 97%                       | White           |