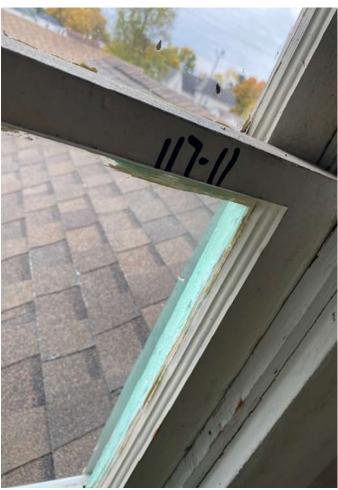

### **Analytical Results:**

| H&H Sample #<br>Lab Sample # | Homogenous<br>Area | Layers | Description/<br>Sample Location          | PLM Result     |
|------------------------------|--------------------|--------|------------------------------------------|----------------|
| 117-01<br>PO313HHE-01        | 1                  | 1      | Transite Siding outside<br>Rm.1          | 10% Chrysotile |
| 117-02<br>PO313HHE-02        | 2                  | 2      | Plaster Rm.7 Wall A                      | ND             |
| 117-03<br>PO313HHE-03        | 2                  | 2      | Plaster Rm.9 Wall B                      | ND             |
| 117-04<br>PO313HHE-04        | 2                  | 2      | Plaster Rm.10 Wall B                     | ND             |
| 117-05<br>PO313HHE-05        | 2                  | 2      | Plaster Stairs Wall D                    | ND             |
| 117-06<br>PO313HHE-06        | 2                  | 2      | Plaster Rm.1 Wall B                      | ND             |
| 117-07<br>PO313HHE-07        | 2                  | 2      | Plaster Rm.3 Wall D                      | ND             |
| 117-08<br>PO313HHE-08        | 2                  | 2      | Plaster Rm.2 Wall A                      | ND             |
| 117-09<br>PO313HHE-09        | 3                  | 1      | Asphalt Roofing outside<br>Rm.7 Wall A   | ND             |
| 117-10<br>PO313HHE-10        | 3                  | 1      | Asphalt Roofing outside<br>garage Wall A | ND             |
| 117-11                       | 4                  | 1      | Window Glaze Rm.10                       | ND             |

| PO313HHE-11           |   |   | Wall C                                     |                |
|-----------------------|---|---|--------------------------------------------|----------------|
| 117-12<br>PO313HHE-12 | 4 | 1 | Window Glaze Rm.3 Wall<br>B                | ND             |
| 117-13<br>PO313HHE-13 | 5 | 1 | T.S.I Wall Run Rm.10<br>Wall A             | 10% Chrysotile |
| 117-14<br>PO313HHE-14 | 6 | 1 | Linoleum (White/Red)<br>Rm.2 near Wall C   | ND             |
| 117-15<br>PO313HHE-15 | 6 | 1 | Linoleum (White/Red)<br>Rm.2 near Wall B   | ND             |
| 117-16<br>PO313HHE-16 | 7 | 1 | Linoleum (White/Green)<br>Rm.4 near Wall A | ND             |
| 117-17<br>PO313HHE-17 | 7 | 1 | Linoleum (White/Green)<br>Rm.4 near Wall C | ND             |