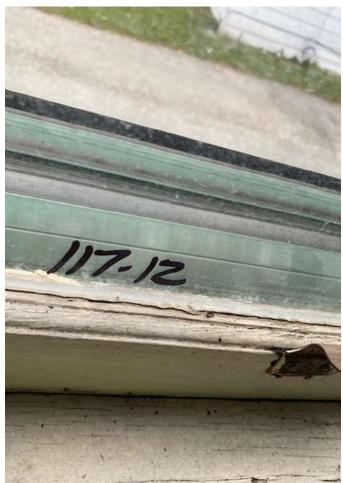

| PO313HHE-11           |   |   | Wall C                                     |                |
|-----------------------|---|---|--------------------------------------------|----------------|
| 117-12<br>PO313HHE-12 | 4 | 1 | Window Glaze Rm.3 Wall<br>B                | ND             |
| 117-13<br>PO313HHE-13 | 5 | 1 | T.S.I Wall Run Rm.10<br>Wall A             | 10% Chrysotile |
| 117-14<br>PO313HHE-14 | 6 | 1 | Linoleum (White/Red)<br>Rm.2 near Wall C   | ND             |
| 117-15<br>PO313HHE-15 | 6 | 1 | Linoleum (White/Red)<br>Rm.2 near Wall B   | ND             |
| 117-16<br>PO313HHE-16 | 7 | 1 | Linoleum (White/Green)<br>Rm.4 near Wall A | ND             |
| 117-17<br>PO313HHE-17 | 7 | 1 | Linoleum (White/Green)<br>Rm.4 near Wall C | ND             |