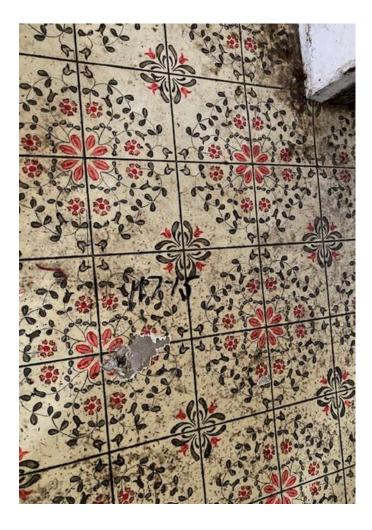

### **Analytical Results:**

| H&H Sample #<br>Lab Sample # | Homogenous<br>Area | Layers | Description/<br>Sample Location          | PLM Result     |
|------------------------------|--------------------|--------|------------------------------------------|----------------|
| 117-01<br>PO313HHE-01        | 1                  | 1      | Transite Siding outside<br>Rm.1          | 10% Chrysotile |
| 117-02<br>PO313HHE-02        | 2                  | 2      | Plaster Rm.7 Wall A                      | ND             |
| 117-03<br>PO313HHE-03        | 2                  | 2      | Plaster Rm.9 Wall B                      | ND             |
| 117-04<br>PO313HHE-04        | 2                  | 2      | Plaster Rm.10 Wall B                     | ND             |
| 117-05<br>PO313HHE-05        | 2                  | 2      | Plaster Stairs Wall D                    | ND             |
| 117-06<br>PO313HHE-06        | 2                  | 2      | Plaster Rm.1 Wall B                      | ND             |
| 117-07<br>PO313HHE-07        | 2                  | 2      | Plaster Rm.3 Wall D                      | ND             |
| 117-08<br>PO313HHE-08        | 2                  | 2      | Plaster Rm.2 Wall A                      | ND             |
| 117-09<br>PO313HHE-09        | 3                  | 1      | Asphalt Roofing outside<br>Rm.7 Wall A   | ND             |
| 117-10<br>PO313HHE-10        | 3                  | 1      | Asphalt Roofing outside<br>garage Wall A | ND             |
| 117-11                       | 4                  | 1      | Window Glaze Rm.10                       | ND             |

| PO313HHE-11           |   |   | Wall C                                     |                |
|-----------------------|---|---|--------------------------------------------|----------------|
| 117-12<br>PO313HHE-12 | 4 | 1 | Window Glaze Rm.3 Wall<br>B                | ND             |
| 117-13<br>PO313HHE-13 | 5 | 1 | T.S.I Wall Run Rm.10<br>Wall A             | 10% Chrysotile |
| 117-14<br>PO313HHE-14 | 6 | 1 | Linoleum (White/Red)<br>Rm.2 near Wall C   | ND             |
| 117-15<br>PO313HHE-15 | 6 | 1 | Linoleum (White/Red)<br>Rm.2 near Wall B   | ND             |
| 117-16<br>PO313HHE-16 | 7 | 1 | Linoleum (White/Green)<br>Rm.4 near Wall A | ND             |
| 117-17<br>PO313HHE-17 | 7 | 1 | Linoleum (White/Green)<br>Rm.4 near Wall C | ND             |