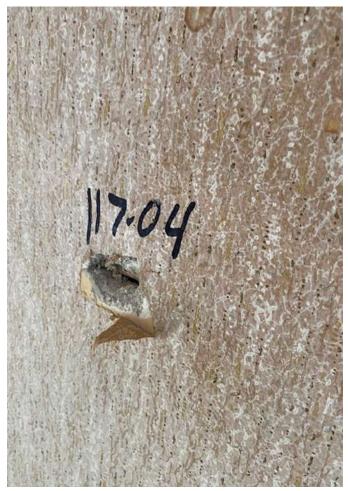

### **Analytical Results:**

| H&H Sample #<br>Lab Sample # | Homogenous<br>Area | Layers | Description/<br>Sample Location          | PLM Result     |
|------------------------------|--------------------|--------|------------------------------------------|----------------|
| 117-01<br>PO313HHE-01        | 1                  | 1      | Transite Siding outside<br>Rm.1          | 10% Chrysotile |
| 117-02<br>PO313HHE-02        | 2                  | 2      | Plaster Rm.7 Wall A                      | ND             |
| 117-03<br>PO313HHE-03        | 2                  | 2      | Plaster Rm.9 Wall B                      | ND             |
| 117-04<br>PO313HHE-04        | 2                  | 2      | Plaster Rm.10 Wall B                     | ND             |
| 117-05<br>PO313HHE-05        | 2                  | 2      | Plaster Stairs Wall D                    | ND             |
| 117-06<br>PO313HHE-06        | 2                  | 2      | Plaster Rm.1 Wall B                      | ND             |
| 117-07<br>PO313HHE-07        | 2                  | 2      | Plaster Rm.3 Wall D                      | ND             |
| 117-08<br>PO313HHE-08        | 2                  | 2      | Plaster Rm.2 Wall A                      | ND             |
| 117-09<br>PO313HHE-09        | 3                  | 1      | Asphalt Roofing outside<br>Rm.7 Wall A   | ND             |
| 117-10<br>PO313HHE-10        | 3                  | 1      | Asphalt Roofing outside<br>garage Wall A | ND             |
| 117-11                       | 4                  | 1      | Window Glaze Rm.10                       | ND             |