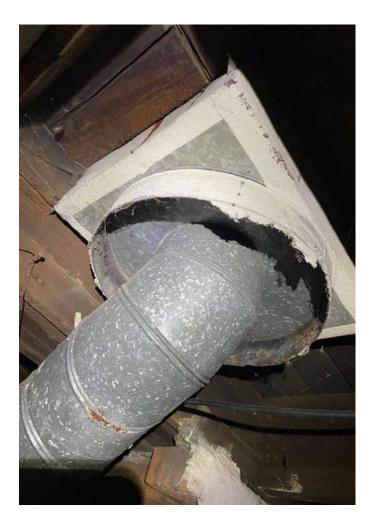

Transite Siding (Under Vinyl)2,600 Sq.ft.TSI Seam/Duct/Boot wrap (3 wall runs, return seam, and boot)6 Sq.ft.

Among the material noted above, the <u>Transite Siding (Under Vinyl) and TSI seam/duct/boot</u> <u>wrap</u> material must be removed by a licensed asbestos abatement contractor prior to renovation or demolition if it would impact this material.