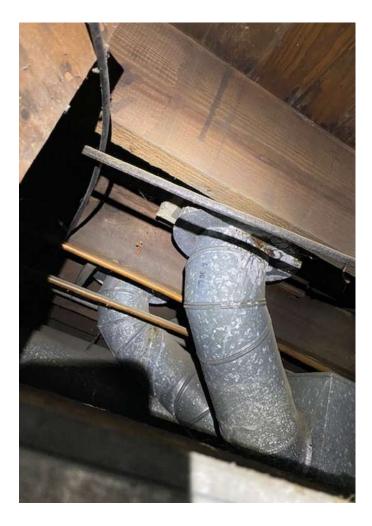

Transite Siding (Under Vinyl)2,600 Sq.ft.TSI Seam/Duct/Boot wrap (3 wall runs, return seam, and boot)6 Sq.ft.

Among the material noted above, the <u>Transite Siding (Under Vinyl) and TSI seam/duct/boot</u> <u>wrap</u> material must be removed by a licensed asbestos abatement contractor prior to renovation or demolition if it would impact this material.