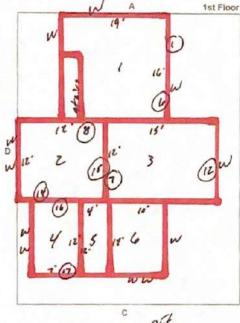

Asbestos Inspection Work Sheet

Site 117 W High Ave City Bellefon tome State OH Zip 433/

| R                               | novation Demolition  | ~                       |
|---------------------------------|----------------------|-------------------------|
| Levels: 1 2 3 Att               | ic Koundation: Sla   | b Crawl Basement        |
| Exterior: Wood Vinyl Al         | iminum Asphalt       | Transite Brick Block    |
| Interior Walls: Drywall Plaster | Paneling Transit     | e Other                 |
| Windows: Wood Yinyl M           | etal Other           | Number 28               |
| Flooring: Wood Concrete         | 9" Tile 12" Tile I   | Linoleum Ceramic        |
| Heating: FAF Hot WaterF         | urnace Board Duct Wo | rk Seam Tape Duct Boots |
| Roofing: Asphalt Metal T        |                      |                         |

Ceiling Height \_\_\_\_\_8F4

C Ceiling Height \_8F4

Certification # ES35958

Date 10/27/23

A-bestos Inspection Work Sheet

| 1      | W High Ave<br>Material | Room Location              | Color          | Condition | Quantity       |
|--------|------------------------|----------------------------|----------------|-----------|----------------|
| #1     |                        | y Siding                   | white          | A         | 2400 SF        |
| FI     | (under Ving 1)         | ))                         |                |           | -              |
| 12     | Plaster                | Throughost                 | NA             | G         | 5,000 SF       |
|        |                        |                            |                | 1         |                |
| 13     | Ashalt Ruting          | Rat                        | Blown          | G         | 1,689 SF       |
| -1-    | /                      | House Guirage              | white          | AL        | 7.8 winder     |
| 14     | Window Galaca          | Throughout                 | White          | GF        | - Le Winney    |
|        | (Wood)                 | (House / Cherrye)          | in sever white | GIF       | 118 SF         |
| 15     | - 7.5.1 Gum / Put/     | But wice 3 wall com the    | in sense white | off       | 110 20         |
| . 1.   | Linder                 | Buits                      | white/Red      | G         | 148 SF         |
| 46     | Cindlow                |                            |                |           |                |
| #7     | Linder                 | 4                          | while/ Career  | 6         | 80 SF          |
| 241    | Under                  |                            | /•             |           |                |
|        |                        |                            |                |           |                |
|        |                        |                            |                |           |                |
|        |                        |                            |                |           |                |
|        |                        |                            |                |           |                |
|        |                        |                            |                |           |                |
|        |                        |                            |                |           |                |
|        |                        |                            |                |           |                |
|        |                        |                            |                |           |                |
| Poul   | F Fair P= Poor         | FR = Friable NF = Non Fria | his            | 1         | _              |
|        |                        |                            |                |           |                |
| es.    | 1 1/2                  | 1.111                      | 16.11          | 1 n       | an Out: Yes No |
| 2      | start hour / (         | wrige & Myhalt             | A atmy I Plan  | 1 in l    | ye sime pa     |
| Kiny   | 1 siding 1 to The      | Mo zogent &                | intro dan      | Ol. 1     |                |
| Yell-1 | n-stak /10m            | No populat                 | Challem +      | INFE      | . In el        |
| 3 WE   | I runs 12 SF /14       | in Scherly ( Deet)         | marge week     | WEMU      | hickl          |
|        |                        |                            |                |           |                |
|        |                        |                            |                |           |                |
|        |                        |                            |                |           |                |
|        |                        |                            |                |           |                |
|        |                        |                            |                |           |                |