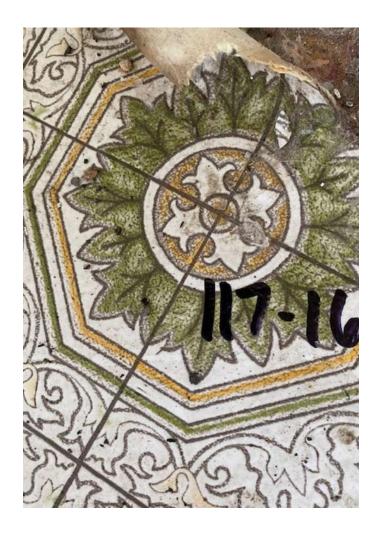

| PO313HHE-11           |   |   | Wall C                                     |                |
|-----------------------|---|---|--------------------------------------------|----------------|
| 117-12<br>PO313HHE-12 | 4 | 1 | Window Glaze Rm.3 Wall<br>B                | ND             |
| 117-13<br>PO313HHE-13 | 5 | 1 | T.S.I Wall Run Rm.10<br>Wall A             | 10% Chrysotile |
| 117-14<br>PO313HHE-14 | 6 | 1 | Linoleum (White/Red)<br>Rm.2 near Wall C   | ND             |
| 117-15<br>PO313HHE-15 | 6 | 1 | Linoleum (White/Red)<br>Rm.2 near Wall B   | ND             |
| 117-16<br>PO313HHE-16 | 7 | 1 | Linoleum (White/Green)<br>Rm.4 near Wall A | ND             |
| 117-17<br>PO313HHE-17 | 7 | 1 | Linoleum (White/Green)<br>Rm.4 near Wall C | ND             |