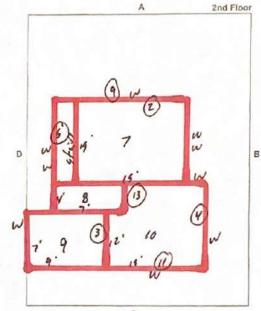

Asbestos Inspection Work Sheet

Site 117 W High Ave City Bellefon tome State OH Zip 433/

| R                               | novation Demolition  | ~                       |
|---------------------------------|----------------------|-------------------------|
| Levels: 1 2 3 Att               | ic Koundation: Sla   | b Crawl Basement        |
| Exterior: Wood Vinyl Al         | iminum Asphalt       | Transite Brick Block    |
| Interior Walls: Drywall Plaster | Paneling Transit     | e Other                 |
| Windows: Wood Yinyl M           | etal Other           | Number 28               |
| Flooring: Wood Concrete         | 9" Tile 12" Tile I   | Linoleum Ceramic        |
| Heating: FAF Hot WaterF         | urnace Board Duct Wo | rk Seam Tape Duct Boots |
| Roofing: Asphalt Metal T        |                      |                         |

Ceiling Height \_\_\_\_\_8F4

C Ceiling Height \_8F4

Certification # ES35958

Date 10/27/23

A-bestos Inspection Work Sheet

| 1      | W High Ave<br>Material | Room Location              | Color          | Condition | Quantity       |
|--------|------------------------|----------------------------|----------------|-----------|----------------|
| #1     |                        | y Siding                   | white          | A         | 2400 SF        |
| FI     | (under Ving 1)         | ))                         |                |           | -              |
| 12     | Plaster                | Throughost                 | NA             | G         | 5,000 SF       |
|        |                        |                            |                | 1         |                |
| 13     | Ashalt Ruting          | Rat                        | Blown          | G         | 1,689 SF       |
| -1-    | /                      | House Guirage              | white          | AL        | 7.8 winder     |
| 14     | Window Galaca          | Throughout                 | White          | GF        | - Le Winney    |
|        | (Wood)                 | (House / Cherrye)          | in sever white | GIF       | 118 SF         |
| 15     | - 7.5.1 Gum / Put/     | But wice 3 wall com the    | in sense white | off       | 110 20         |
| . 1.   | Linder                 | Buits                      | white/Red      | G         | 148 SF         |
| 46     | Cindlow                |                            |                |           |                |
| #7     | Linder                 | 4                          | while/ Career  | 6         | 80 SF          |
| 241    | Under                  |                            | /•             |           |                |
|        |                        |                            |                |           |                |
|        |                        |                            |                |           |                |
|        |                        |                            |                |           |                |
|        |                        |                            |                |           |                |
|        |                        |                            |                |           |                |
|        |                        |                            |                |           |                |
|        |                        |                            |                |           |                |
|        |                        |                            |                |           |                |
| Poul   | F Fair P= Poor         | FR = Friable NF = Non Fria | his            | 1         | _              |
|        |                        |                            |                |           |                |
| es.    | 1 1/2                  | 1.111                      | 16.11          | 1 n       | an Out: Yes No |
| 2      | start hour / (         | wrige & Myhalt             | A atmy I Plan  | 1 in l    | ye sime pa     |
| Kiny   | 1 siding 1 to The      | Mo zogent &                | intro dan      | Ol. 1     |                |
| Yell-1 | n-stak /10m            | No populat                 | Challem +      | INFE      | . In el        |
| 3 WE   | I runs 12 SF /14       | in Scherly ( Deet)         | marge week     | WEMU      | hickl          |
|        |                        |                            |                |           |                |
|        |                        |                            |                |           |                |
|        |                        |                            |                |           |                |
|        |                        |                            |                |           |                |
|        |                        |                            |                |           |                |