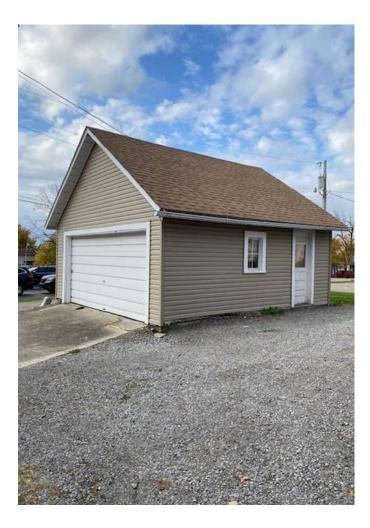

### **Analytical Results:**

| H&H Sample #<br>Lab Sample # | Homogenous<br>Area | Layers | Description/<br>Sample Location          | PLM Result     |
|------------------------------|--------------------|--------|------------------------------------------|----------------|
| 117-01<br>PO313HHE-01        | 1                  | 1      | Transite Siding outside<br>Rm.1          | 10% Chrysotile |
| 117-02<br>PO313HHE-02        | 2                  | 2      | Plaster Rm.7 Wall A                      | ND             |
| 117-03<br>PO313HHE-03        | 2                  | 2      | Plaster Rm.9 Wall B                      | ND             |
| 117-04<br>PO313HHE-04        | 2                  | 2      | Plaster Rm.10 Wall B                     | ND             |
| 117-05<br>PO313HHE-05        | 2                  | 2      | Plaster Stairs Wall D                    | ND             |
| 117-06<br>PO313HHE-06        | 2                  | 2      | Plaster Rm.1 Wall B                      | ND             |
| 117-07<br>PO313HHE-07        | 2                  | 2      | Plaster Rm.3 Wall D                      | ND             |
| 117-08<br>PO313HHE-08        | 2                  | 2      | Plaster Rm.2 Wall A                      | ND             |
| 117-09<br>PO313HHE-09        | 3                  | 1      | Asphalt Roofing outside<br>Rm.7 Wall A   | ND             |
| 117-10<br>PO313HHE-10        | 3                  | 1      | Asphalt Roofing outside<br>garage Wall A | ND             |
| 117-11                       | 4                  | 1      | Window Glaze Rm.10                       | ND             |

Transite Siding (Under Vinyl)2,600 Sq.ft.TSI Seam/Duct/Boot wrap (3 wall runs, return seam, and boot)6 Sq.ft.

Among the material noted above, the <u>Transite Siding (Under Vinyl) and TSI seam/duct/boot</u> <u>wrap</u> material must be removed by a licensed asbestos abatement contractor prior to renovation or demolition if it would impact this material.