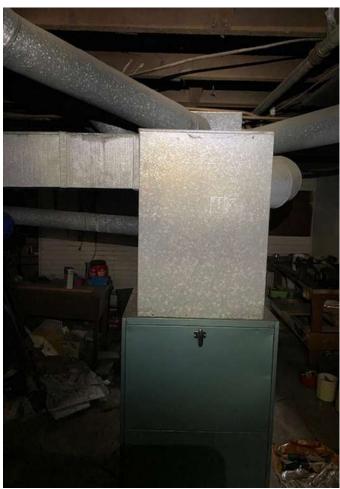

Transite Siding (Under Vinyl)2,600 Sq.ft.TSI Seam/Duct/Boot wrap (3 wall runs, return seam, and boot)6 Sq.ft.

Among the material noted above, the <u>Transite Siding (Under Vinyl) and TSI seam/duct/boot</u> <u>wrap</u> material must be removed by a licensed asbestos abatement contractor prior to renovation or demolition if it would impact this material.