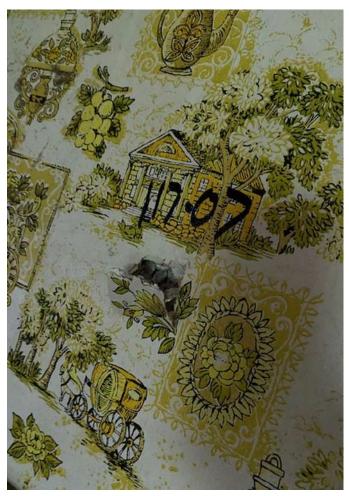

| PO313HHE-11           |   |   | Wall C                                     |                |
|-----------------------|---|---|--------------------------------------------|----------------|
| 117-12<br>PO313HHE-12 | 4 | 1 | Window Glaze Rm.3 Wall<br>B                | ND             |
| 117-13<br>PO313HHE-13 | 5 | 1 | T.S.I Wall Run Rm.10<br>Wall A             | 10% Chrysotile |
| 117-14<br>PO313HHE-14 | 6 | 1 | Linoleum (White/Red)<br>Rm.2 near Wall C   | ND             |
| 117-15<br>PO313HHE-15 | 6 | 1 | Linoleum (White/Red)<br>Rm.2 near Wall B   | ND             |
| 117-16<br>PO313HHE-16 | 7 | 1 | Linoleum (White/Green)<br>Rm.4 near Wall A | ND             |
| 117-17<br>PO313HHE-17 | 7 | 1 | Linoleum (White/Green)<br>Rm.4 near Wall C | ND             |