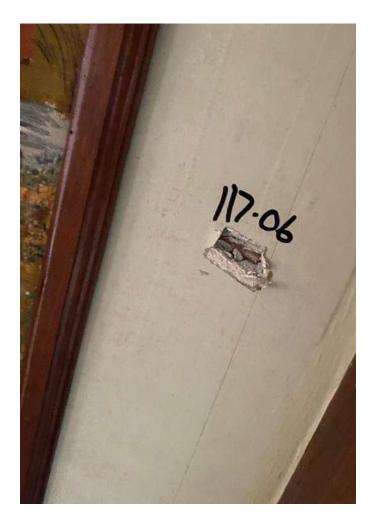

### **Analytical Results:**

| H&H Sample #<br>Lab Sample # | Homogenous<br>Area | Layers | Description/<br>Sample Location          | PLM Result     |
|------------------------------|--------------------|--------|------------------------------------------|----------------|
| 117-01<br>PO313HHE-01        | 1                  | 1      | Transite Siding outside<br>Rm.1          | 10% Chrysotile |
| 117-02<br>PO313HHE-02        | 2                  | 2      | Plaster Rm.7 Wall A                      | ND             |
| 117-03<br>PO313HHE-03        | 2                  | 2      | Plaster Rm.9 Wall B                      | ND             |
| 117-04<br>PO313HHE-04        | 2                  | 2      | Plaster Rm.10 Wall B                     | ND             |
| 117-05<br>PO313HHE-05        | 2                  | 2      | Plaster Stairs Wall D                    | ND             |
| 117-06<br>PO313HHE-06        | 2                  | 2      | Plaster Rm.1 Wall B                      | ND             |
| 117-07<br>PO313HHE-07        | 2                  | 2      | Plaster Rm.3 Wall D                      | ND             |
| 117-08<br>PO313HHE-08        | 2                  | 2      | Plaster Rm.2 Wall A                      | ND             |
| 117-09<br>PO313HHE-09        | 3                  | 1      | Asphalt Roofing outside<br>Rm.7 Wall A   | ND             |
| 117-10<br>PO313HHE-10        | 3                  | 1      | Asphalt Roofing outside<br>garage Wall A | ND             |
| 117-11                       | 4                  | 1      | Window Glaze Rm.10                       | ND             |