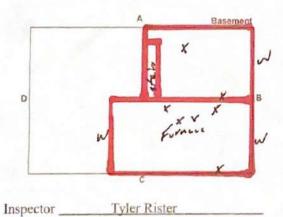

Asbestos Inspection Work Sheet

Site 117 W High Ave City Bellefon tome State OH Zip 433/

| R                               | novation Demolition  | ~                       |
|---------------------------------|----------------------|-------------------------|
| Levels: 1 2 3 Att               | ic Koundation: Sla   | b Crawl Basement        |
| Exterior: Wood Vinyl Al         | iminum Asphalt       | Transite Brick Block    |
| Interior Walls: Drywall Plaster | Paneling Transit     | e Other                 |
| Windows: Wood Yinyl M           | etal Other           | Number 28               |
| Flooring: Wood Concrete         | 9" Tile 12" Tile I   | Linoleum Ceramic        |
| Heating: FAF Hot WaterF         | urnace Board Duct Wo | rk Seam Tape Duct Boots |
| Roofing: Asphalt Metal T        |                      |                         |

Ceiling Height \_\_\_\_\_8F4

C Ceiling Height \_8F4

Certification # ES35958

Date 10/27/23

A-bestos Inspection Work Sheet

| 1      | W High Ave<br>Material | Room Location              | Color          | Condition | Quantity       |
|--------|------------------------|----------------------------|----------------|-----------|----------------|
| #1     |                        | y Siding                   | white          | A         | 2400 SF        |
| FI     | (under Ving 1)         | ))                         |                |           | -              |
| 12     | Plaster                | Throughost                 | NA             | G         | 5,000 SF       |
|        |                        |                            |                | 1         |                |
| 13     | Ashalt Ruting          | Rat                        | Blown          | G         | 1,689 SF       |
| -1-    | /                      | House Guirage              | white          | AL        | 7.8 winder     |
| 14     | Window Galaca          | Throughout                 | White          | GF        | - Le Winney    |
|        | (Wood)                 | (House / Cherrye)          | in sever white | GIF       | 118 SF         |
| 15     | - 7.5.1 Gum / Put/     | But wice 3 wall com the    | in sense white | off       | 110 20         |
| . 1.   | Linder                 | Buits                      | white/Red      | G         | 148 SF         |
| 46     | Cindlow                |                            |                |           |                |
| #7     | Linder                 | 4                          | while/ Career  | 6         | 80 SF          |
| 241    | Under                  |                            | /•             |           |                |
|        |                        |                            |                |           |                |
|        |                        |                            |                |           |                |
|        |                        |                            |                |           |                |
|        |                        |                            |                |           |                |
|        |                        |                            |                |           |                |
|        |                        |                            |                |           |                |
|        |                        |                            |                |           |                |
|        |                        |                            |                |           |                |
| Poul   | F Fair P= Poor         | FR = Friable NF = Non Fria | his            | 1         | _              |
|        |                        |                            |                |           |                |
| es.    | 1 1/2                  | 1.111                      | 16.11          | 1 n       | an Out: Yes No |
| 2      | start hour / (         | wrige & Myhalt             | A atmy I Plan  | 1 in l    | ye sime pa     |
| Kiny   | 1 siding 1 to The      | Mo zogent &                | intro dan      | Ol. 1     |                |
| Yell-1 | n-stak /10m            | No populat                 | Challem +      | INFE      | . In el        |
| 3 WE   | I runs 12 SF /14       | in Scherly ( Deet)         | marge week     | WEMU      | hickl          |
|        |                        |                            |                |           |                |
|        |                        |                            |                |           |                |
|        |                        |                            |                |           |                |
|        |                        |                            |                |           |                |
|        |                        |                            |                |           |                |