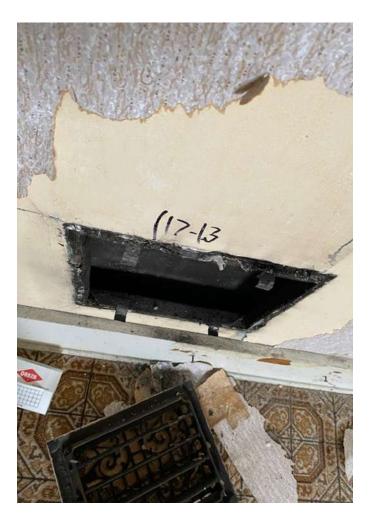

| PO313HHE-11           |   |   | Wall C                                     |                |
|-----------------------|---|---|--------------------------------------------|----------------|
| 117-12<br>PO313HHE-12 | 4 | 1 | Window Glaze Rm.3 Wall<br>B                | ND             |
| 117-13<br>PO313HHE-13 | 5 | 1 | T.S.I Wall Run Rm.10<br>Wall A             | 10% Chrysotile |
| 117-14<br>PO313HHE-14 | 6 | 1 | Linoleum (White/Red)<br>Rm.2 near Wall C   | ND             |
| 117-15<br>PO313HHE-15 | 6 | 1 | Linoleum (White/Red)<br>Rm.2 near Wall B   | ND             |
| 117-16<br>PO313HHE-16 | 7 | 1 | Linoleum (White/Green)<br>Rm.4 near Wall A | ND             |
| 117-17<br>PO313HHE-17 | 7 | 1 | Linoleum (White/Green)<br>Rm.4 near Wall C | ND             |