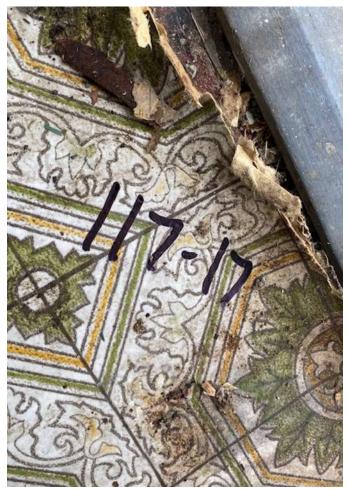

| PO313HHE-11           |   |   | Wall C                                     |                |
|-----------------------|---|---|--------------------------------------------|----------------|
| 117-12<br>PO313HHE-12 | 4 | 1 | Window Glaze Rm.3 Wall<br>B                | ND             |
| 117-13<br>PO313HHE-13 | 5 | 1 | T.S.I Wall Run Rm.10<br>Wall A             | 10% Chrysotile |
| 117-14<br>PO313HHE-14 | 6 | 1 | Linoleum (White/Red)<br>Rm.2 near Wall C   | ND             |
| 117-15<br>PO313HHE-15 | 6 | 1 | Linoleum (White/Red)<br>Rm.2 near Wall B   | ND             |
| 117-16<br>PO313HHE-16 | 7 | 1 | Linoleum (White/Green)<br>Rm.4 near Wall A | ND             |
| 117-17<br>PO313HHE-17 | 7 | 1 | Linoleum (White/Green)<br>Rm.4 near Wall C | ND             |