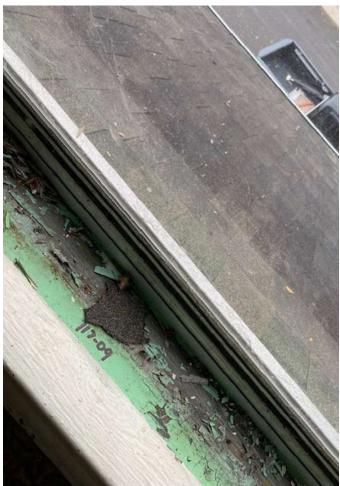

### **Analytical Results:**

| H&H Sample #<br>Lab Sample # | Homogenous<br>Area | Layers | Description/<br>Sample Location          | PLM Result     |
|------------------------------|--------------------|--------|------------------------------------------|----------------|
| 117-01<br>PO313HHE-01        | 1                  | 1      | Transite Siding outside<br>Rm.1          | 10% Chrysotile |
| 117-02<br>PO313HHE-02        | 2                  | 2      | Plaster Rm.7 Wall A                      | ND             |
| 117-03<br>PO313HHE-03        | 2                  | 2      | Plaster Rm.9 Wall B                      | ND             |
| 117-04<br>PO313HHE-04        | 2                  | 2      | Plaster Rm.10 Wall B                     | ND             |
| 117-05<br>PO313HHE-05        | 2                  | 2      | Plaster Stairs Wall D                    | ND             |
| 117-06<br>PO313HHE-06        | 2                  | 2      | Plaster Rm.1 Wall B                      | ND             |
| 117-07<br>PO313HHE-07        | 2                  | 2      | Plaster Rm.3 Wall D                      | ND             |
| 117-08<br>PO313HHE-08        | 2                  | 2      | Plaster Rm.2 Wall A                      | ND             |
| 117-09<br>PO313HHE-09        | 3                  | 1      | Asphalt Roofing outside<br>Rm.7 Wall A   | ND             |
| 117-10<br>PO313HHE-10        | 3                  | 1      | Asphalt Roofing outside<br>garage Wall A | ND             |
| 117-11                       | 4                  | 1      | Window Glaze Rm.10                       | ND             |