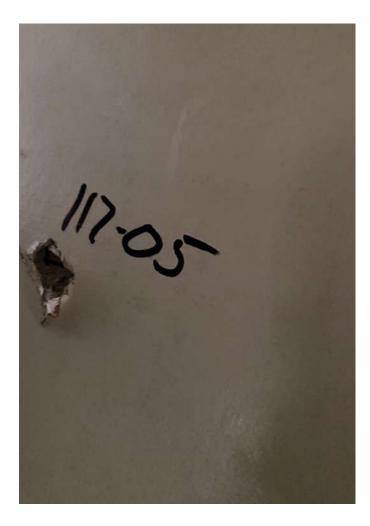

### **Analytical Results:**

| H&H Sample #<br>Lab Sample # | Homogenous<br>Area | Layers | Description/<br>Sample Location          | PLM Result     |
|------------------------------|--------------------|--------|------------------------------------------|----------------|
| 117-01<br>PO313HHE-01        | 1                  | 1      | Transite Siding outside<br>Rm.1          | 10% Chrysotile |
| 117-02<br>PO313HHE-02        | 2                  | 2      | Plaster Rm.7 Wall A                      | ND             |
| 117-03<br>PO313HHE-03        | 2                  | 2      | Plaster Rm.9 Wall B                      | ND             |
| 117-04<br>PO313HHE-04        | 2                  | 2      | Plaster Rm.10 Wall B                     | ND             |
| 117-05<br>PO313HHE-05        | 2                  | 2      | Plaster Stairs Wall D                    | ND             |
| 117-06<br>PO313HHE-06        | 2                  | 2      | Plaster Rm.1 Wall B                      | ND             |
| 117-07<br>PO313HHE-07        | 2                  | 2      | Plaster Rm.3 Wall D                      | ND             |
| 117-08<br>PO313HHE-08        | 2                  | 2      | Plaster Rm.2 Wall A                      | ND             |
| 117-09<br>PO313HHE-09        | 3                  | 1      | Asphalt Roofing outside<br>Rm.7 Wall A   | ND             |
| 117-10<br>PO313HHE-10        | 3                  | 1      | Asphalt Roofing outside<br>garage Wall A | ND             |
| 117-11                       | 4                  | 1      | Window Glaze Rm.10                       | ND             |