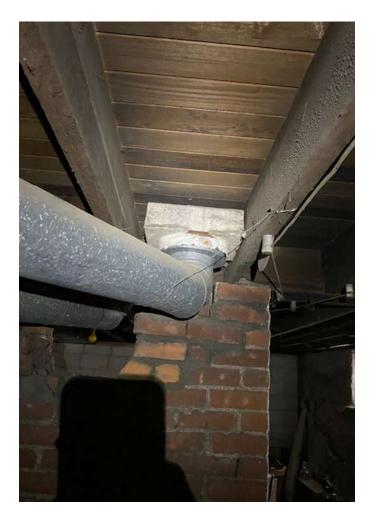

Transite Siding (Under Vinyl)2,600 Sq.ft.TSI Seam/Duct/Boot wrap (3 wall runs, return seam, and boot)6 Sq.ft.

Among the material noted above, the <u>Transite Siding (Under Vinyl) and TSI seam/duct/boot</u> <u>wrap</u> material must be removed by a licensed asbestos abatement contractor prior to renovation or demolition if it would impact this material.