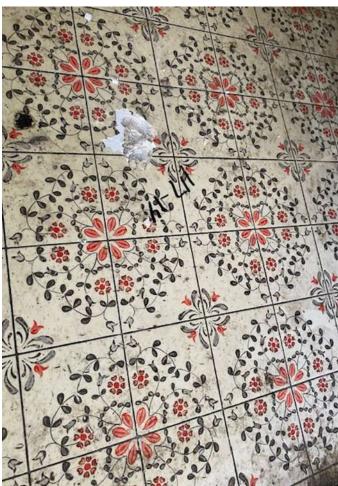

| PO313HHE-11           |   |   | Wall C                                     |                |
|-----------------------|---|---|--------------------------------------------|----------------|
| 117-12<br>PO313HHE-12 | 4 | 1 | Window Glaze Rm.3 Wall<br>B                | ND             |
| 117-13<br>PO313HHE-13 | 5 | 1 | T.S.I Wall Run Rm.10<br>Wall A             | 10% Chrysotile |
| 117-14<br>PO313HHE-14 | 6 | 1 | Linoleum (White/Red)<br>Rm.2 near Wall C   | ND             |
| 117-15<br>PO313HHE-15 | 6 | 1 | Linoleum (White/Red)<br>Rm.2 near Wall B   | ND             |
| 117-16<br>PO313HHE-16 | 7 | 1 | Linoleum (White/Green)<br>Rm.4 near Wall A | ND             |
| 117-17<br>PO313HHE-17 | 7 | 1 | Linoleum (White/Green)<br>Rm.4 near Wall C | ND             |