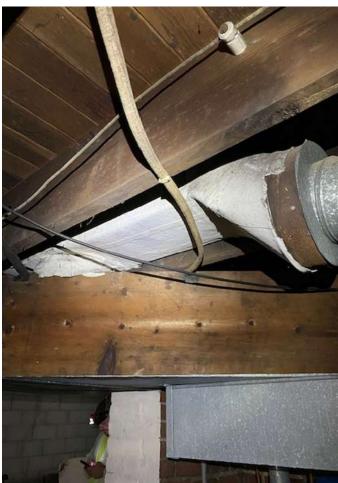

Transite Siding (Under Vinyl)2,600 Sq.ft.TSI Seam/Duct/Boot wrap (3 wall runs, return seam, and boot)6 Sq.ft.

Among the material noted above, the <u>Transite Siding (Under Vinyl) and TSI seam/duct/boot</u> <u>wrap</u> material must be removed by a licensed asbestos abatement contractor prior to renovation or demolition if it would impact this material.